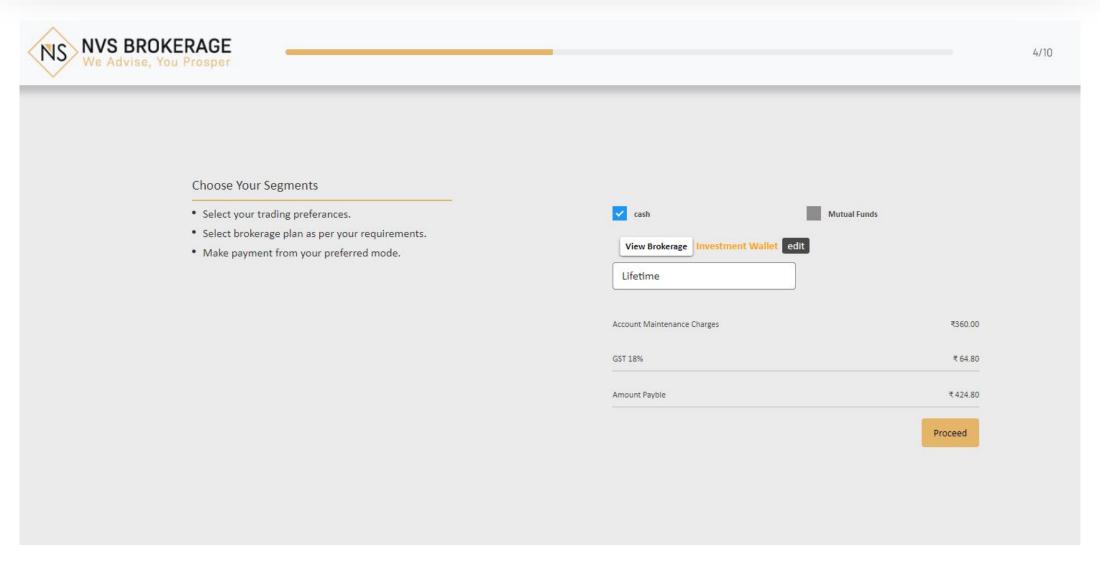

fication



1/10

### **OPEN YOUR TRADING AND DEMAT ACCOUNT**

- . How to open an account with us:
- Instant and 100% paperless.
- All your details are verified.
- . E-Sign, and you are all set to trade.

#### \*Do's and Dont's

### Keep the following handy:

- · Mobile number & Email ID for OTP authentication
- PAN Copy
- Adhaar Card Number
- Proof of Bank A/C(png,jpg & pdf upto 4 mb)
- Copy of signature on plain paper (png,jpg upto 4 mb)
- · PAN copy of Nominee (Nomination is mandatory)

#### SIGN UP NOW

Enter OTP

6512

97s Waiting for OTP...

Resend

Verify OTP

## **Email Verification**



## **Email Verification**



## OTP Verification



### **KYC Verification**



### **KYC Verification**



## Name Verification





# Segment Selection



# Brokerage Plans



# Brokerage Plans



## Digilocker Sign In



5/10

### Share Aadhar details from Digilocker

Do not worry if you have never registered with Digilocker. Click on the button "Connect To Digilocker". Digilocker will open as a pop-up on your screen where provide your Aadhaar number and authenticate with OTP. You will then be required to set your PIN and give your consent to provide your Aadhaar document to us for KYC. Your 12 digit Aadhar number is never fetched, stored, revealed or collected. The Aadhaar and the PAN aqupj0910g should belong to you.

By clicking the below button, I agree that have read the Aadhaar user consent document and voluntarily consent to share my Aadhaar information with investmentwallet for conducting KYC for opening a trading and Demat account adhering to KRA regulations (2011) and PM