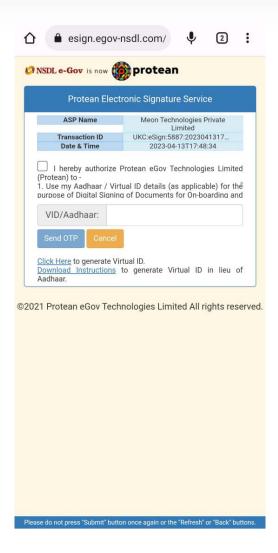

ekar marg Address

kalachowki, Kalachowki S.O, Mumbai City,

Maharashtra, India, 400033

Continue

## **KYC Attributes**



## **KYC Attributes**



## Nominee Details





## Nominee Details



## Bank Account Details





## Bank Account Verification













## Capture Photograph



9/10

### Webcam Client Image - Final Step

### Important Image instructions

- > Do not wear goggles, cap or anything covering the face
- > Capture clear image with a sufficient light
- > Not other person should appear in the image
- > Distance between the camera should not be more then 0.5 meter
- > Background of the image should be plain, preferably white
- > Do not use the rotated image. Caputure only an up-right image .



Specimen Image



Submit & Continue

# E-Sign





### Aadhaar Verification









## E-Sign Confirmation





Thank you! Your E-sign has been Completed.

You may close the window.