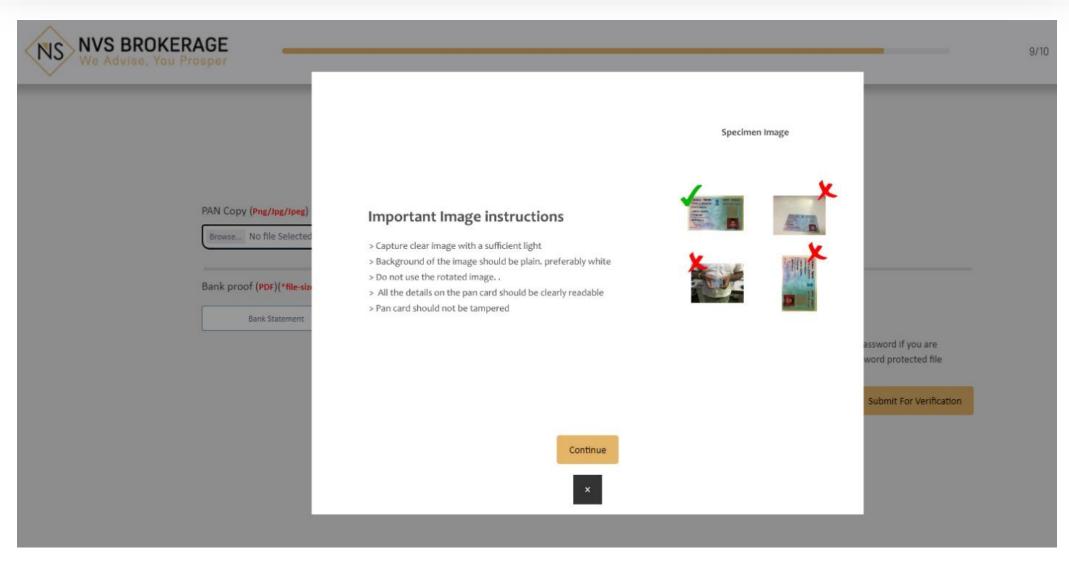

### Important Image instructions

- > Do not wear goggles, cap or anything covering the face
- > Capture clear image with a sufficient light
- > Not other person should appear in the image
- > Distance between the camera should not be more then 0.5 meter
- > Background of the image should be plain, preferably white
- > Do not use the rotated image. Caputure only an up-right image .

Specimen Image

Submit & Continue