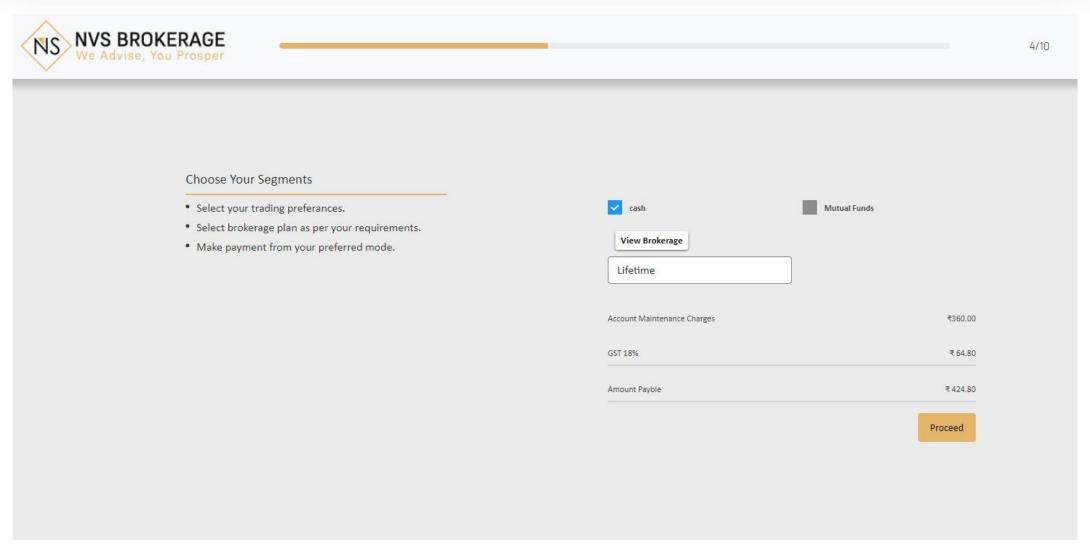

or OTP...

Resend

Verify OTP

## OTP Verification



1/10

### **OPEN YOUR TRADING AND DEMAT ACCOUNT**

- . How to open an account with us:
- Instant and 100% paperless.
- All your details are verified.
- . E-Sign, and you are all set to trade.

#### \*Do's and Dont's

### Keep the following handy:

- · Mobile number & Email ID for OTP authentication
- PAN Copy
- Adhaar Card Number
- Proof of Bank A/C(png,jpg & pdf upto 4 mb)
- Copy of signature on plain paper (png,jpg upto 4 mb)
- · PAN copy of Nominee (Nomination is mandatory)

#### SIGN UP NOW

Enter OTP

6512

97s Waiting for OTP...

Resend

Verify OTP

## **Email Verification**



## **Email Verification**



## OTP Verification



### **KYC Verification**



### **KYC Verification**



## Name Verification





# Segment Selection



# Brokerage Plans



# Brokerage Plans



## Digilocker Sign In



5/10

### Share Aadhar details from Digilocker

Do not worry if you have never registered with Digilocker. Click on the button "Connect To Digilocker". Digilocker will open as a pop-up on your screen where provide your Aadhaar number and authenticate with OTP. You will then be required to set your PIN and give your consent to provide your Aadhaar document to us for KYC. Your 12 digit Aadhar number is never fetched, stored, revealed or collected. The Aadhaar and the PAN aqupj0910g should belong to you.

By clicking the below button, I agree that have read the Aadhaar user consent document and voluntarily consent to share my Aadhaar information with investmentwallet for conducting KYC for opening a trading and Demat account