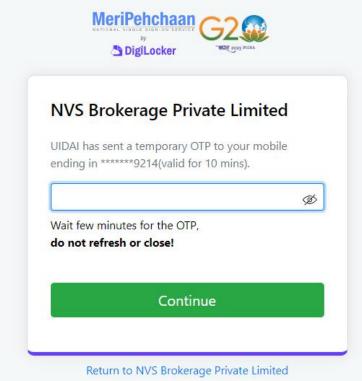

### Share Aadhar details from Digilocker

Do not worry if you have never registered with Digilocker. Click on the button "Connect To Digilocker". Digilocker will open as a pop-up on your screen where provide your Aadhaar number and authenticate with OTP. You will then be required to set your PIN and give your consent to provide your Aadhaar document to us for KYC. Your 12 digit Aadhar number is never fetched, stored, revealed or collected. The Aadhaar and the PAN aqupj0910g should belong to you.

### Aadhaar Verification

Return to NVS Brokerage Private Limited

## OTP Verification