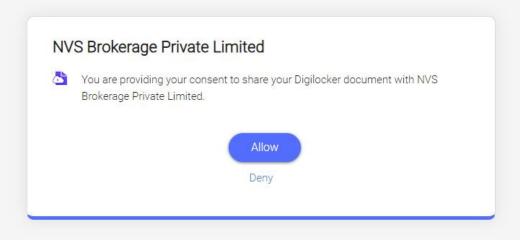

By clicking the below button, I agree that have read the Aadhaar user consent document and voluntarily consent to share my Aadhaar information with investmentwallet for conducting KYC for opening a trading and Demat account adhering to KRA regulations (2011) and PMLA guidelines (2002).

## Permission