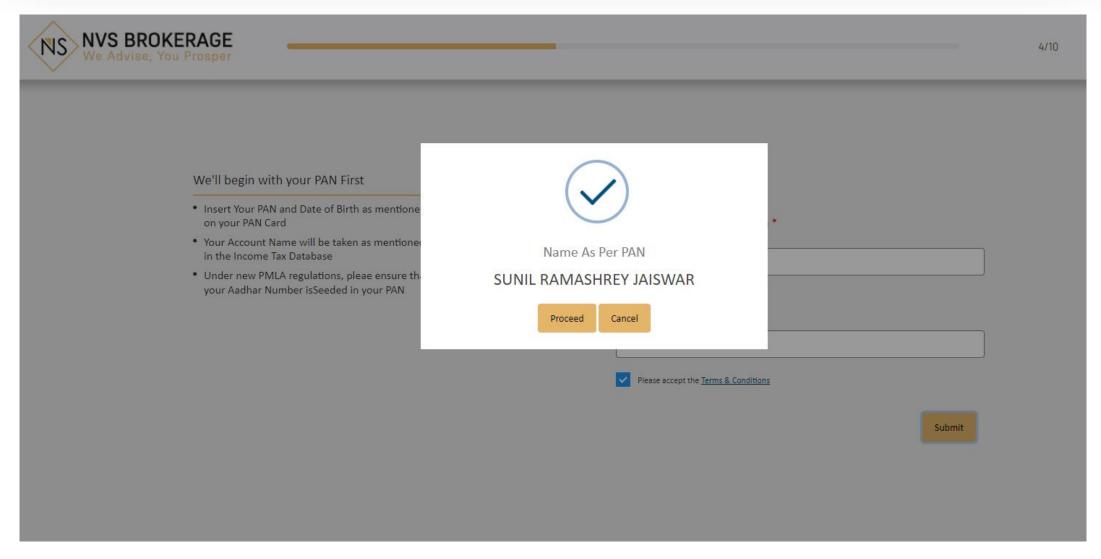

## Name Verification

## Sunil Ramashrey Jaiswar

Father's Name : Ramashrey Jaiswar

: 02-02-1991 D.O.B

: Male Gender

: room no.251/B, jijamata nagar, G.D.Ambekar marg Address

kalachowki, Kalachowki S.O, Mumbai City,

Maharashtra, India, 400033