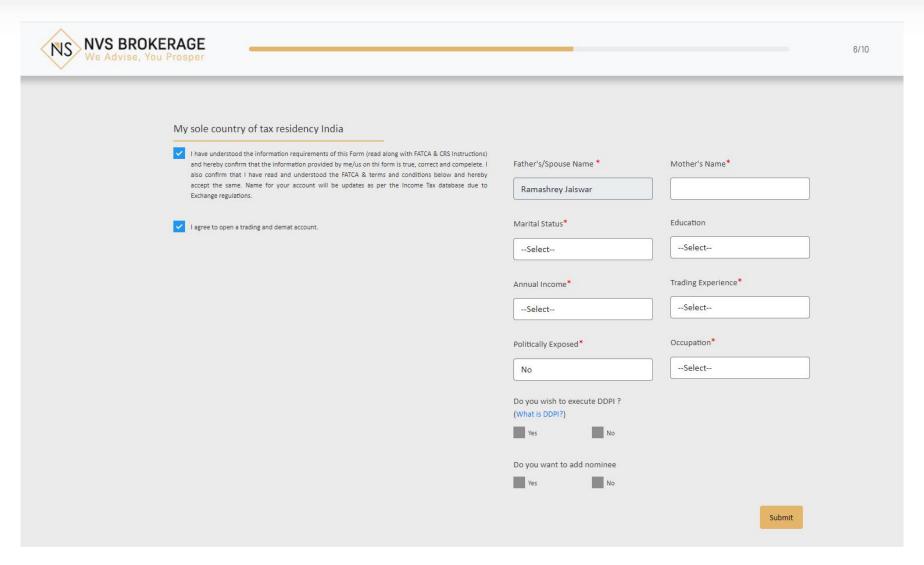

r and the PAN aqupj0910g should belong to you.

By clicking the below button, I agree that have read the Aadhaar user consent document and voluntarily consent to share my Aadhaar information with investmentwallet for conducting KYC for opening a trading and Demat account adhering to KRA regulations (2011) and PMLA guidelines (2002).

Connect to Digilocker

### Aadhaar Verification



Return to NVS Brokerage Private Limited

## OTP Verification



# DigiLocker PIN



## Permission



## Client Details

## Please Verify Your Details



## Sunil Ramashrey Jaiswar

Father's Name : Ramashrey Jaiswar

: 02-02-1991 D.O.B

: Male Gender

: room no.251/B, jijamata nagar, G.D.Ambekar marg Address

kalachowki, Kalachowki S.O, Mumbai City,

Maharashtra, India, 400033

Continue

## **KYC Attributes**



## **KYC Attributes**



## Nominee Details





## Nominee Details



## Bank Account Details





## Bank Account Verification













## Capture Photograph



9/10

### Webcam Client Image - Final Step

### Important Image instructions

- > Do not wear goggles, cap or anything covering the face
- > Capture clear image with a sufficient light
- > Not other person should appear in the image
- > Distance between the camera should not be more then 0.5 meter
- > Background of the image should be plain, preferably white
- > Do not use the rotated image. Caputure only an up-right image .



Specimen Image



Submit & Continue

# E-Sign





### Aadhaar Verification









## E-Sign Confirmation





Thank you! Your E-sign has been Completed.

You may close the window.