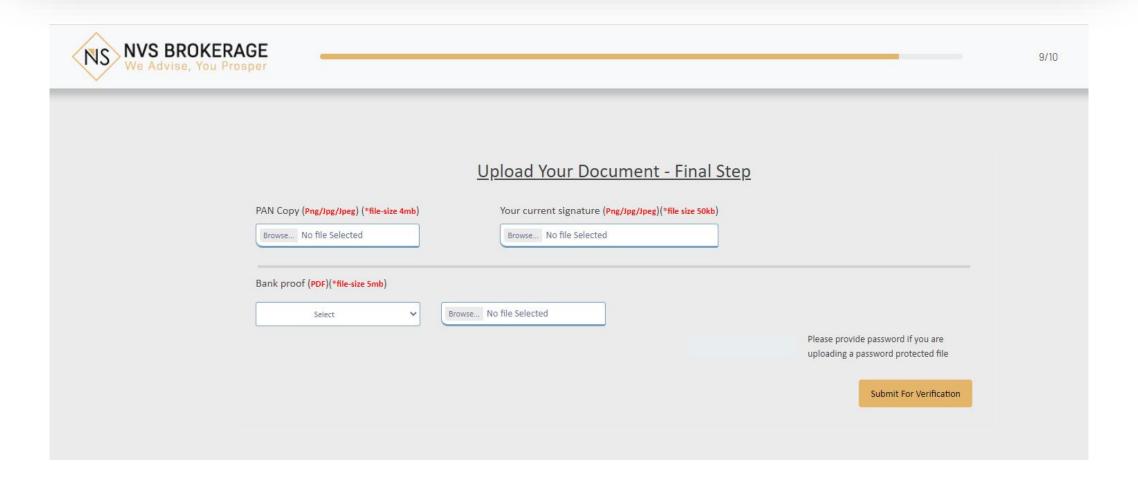

and voluntarily consent to share my Aadhaar information with investmentwallet for conducting KYC for opening a trading and Demat account adhering to KRA regulations (2011) and PMLA guidelines (2002).

Connect to Digilocker

### Aadhaar Verification



Return to NVS Brokerage Private Limited

## OTP Verification



# DigiLocker PIN



## Permission



## Client Details

## Please Verify Your Details



## Sunil Ramashrey Jaiswar

Father's Name : Ramashrey Jaiswar

: 02-02-1991 D.O.B

: Male Gender

: room no.251/B, jijamata nagar, G.D.Ambekar marg Address

kalachowki, Kalachowki S.O, Mumbai City,

Maharashtra, India, 400033

Continue

## **KYC Attributes**



## **KYC Attributes**



## Nominee Details





## Nominee Details



## Bank Account Details





## Bank Account Verification













## Capture Photograph



9/10

### Webcam Client Image - Final Step

### Important Image instructions

- > Do not wear goggles, cap or anything covering the face
- > Capture clear image with a sufficient light
- > Not other person should appear in the image
- > Distance between the camera should not be more then 0.5 meter
- > Background of the image should be plain, preferably white
- > Do not use the rotated image. Caputure only an up-right image .



Specimen Image



Submit & Continue

# E-Sign





### Aadhaar Verification









## E-Sign Confirmation





Thank you! Your E-sign has been Completed.

You may close the window.