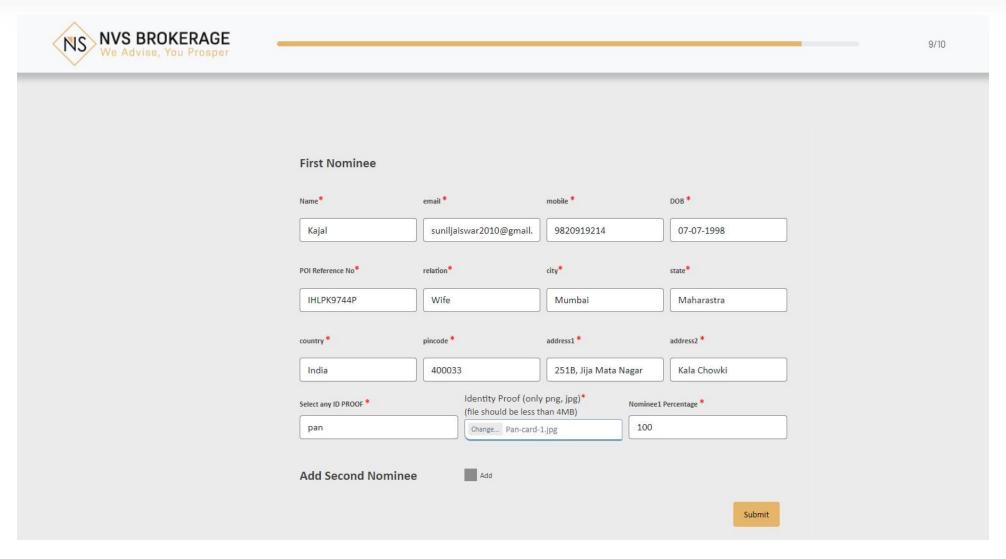

utton, I agree that have read the Aadhaar user consent document and voluntarily consent to share my Aadhaar information with investmentwallet for conducting KYC for opening a trading and Demat account adhering to KRA regulations (2011) and PMLA guidelines (2002).

Connect to Digilocker

### Aadhaar Verification



Return to NVS Brokerage Private Limited

## OTP Verification



# DigiLocker PIN



## Permission



## Client Details

## Please Verify Your Details



## Sunil Ramashrey Jaiswar

Father's Name : Ramashrey Jaiswar

: 02-02-1991 D.O.B

: Male Gender

: room no.251/B, jijamata nagar, G.D.Ambekar marg Address

kalachowki, Kalachowki S.O, Mumbai City,

Maharashtra, India, 400033

Continue

## **KYC Attributes**



## **KYC Attributes**



## Nominee Details





## Nominee Details



## Bank Account Details





## Bank Account Verification













## Capture Photograph



9/10

### Webcam Client Image - Final Step

### Important Image instructions

- > Do not wear goggles, cap or anything covering the face
- > Capture clear image with a sufficient light
- > Not other person should appear in the image
- > Distance between the camera should not be more then 0.5 meter
- > Background of the image should be plain, preferably white
- > Do not use the rotated image. Caputure only an up-right image .



Specimen Image



Submit & Continue

# E-Sign





### Aadhaar Verification









## E-Sign Confirmation





Thank you! Your E-sign has been Completed.

You may close the window.