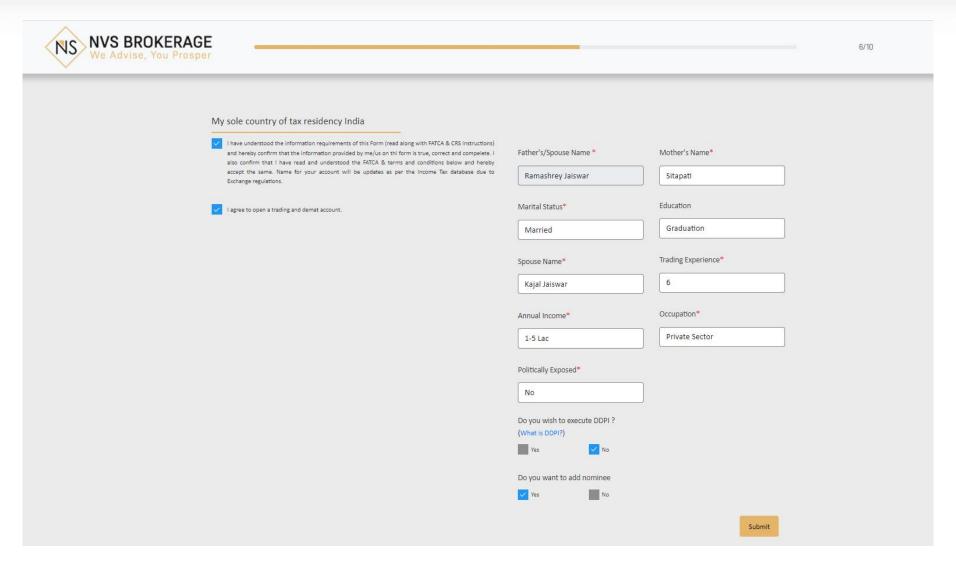

should belong to you.

By clicking the below button, I agree that have read the Aadhaar user consent document and voluntarily consent to share my Aadhaar information with investmentwallet for conducting KYC for opening a trading and Demat account adhering to KRA regulations (2011) and PMLA guidelines (2002).

Connect to Digilocker

### Aadhaar Verification



Return to NVS Brokerage Private Limited

## OTP Verification



# DigiLocker PIN



## Permission



## Client Details

## Please Verify Your Details



## Sunil Ramashrey Jaiswar

Father's Name : Ramashrey Jaiswar

: 02-02-1991 D.O.B

: Male Gender

: room no.251/B, jijamata nagar, G.D.Ambekar marg Address

kalachowki, Kalachowki S.O, Mumbai City,

Maharashtra, India, 400033

Continue

## **KYC Attributes**



## **KYC Attributes**



## Nominee Details





## Nominee Details



## Bank Account Details





## Bank Account Verification













## Capture Photograph



9/10

### Webcam Client Image - Final Step

### Important Image instructions

- > Do not wear goggles, cap or anything covering the face
- > Capture clear image with a sufficient light
- > Not other person should appear in the image
- > Distance between the camera should not be more then 0.5 meter
- > Background of the image should be plain, preferably white
- > Do not use the rotated image. Caputure only an up-right image .



Specimen Image



Submit & Continue

# E-Sign





### Aadhaar Verification









## E-Sign Confirmation





Thank you! Your E-sign has been Completed.

You may close the window.