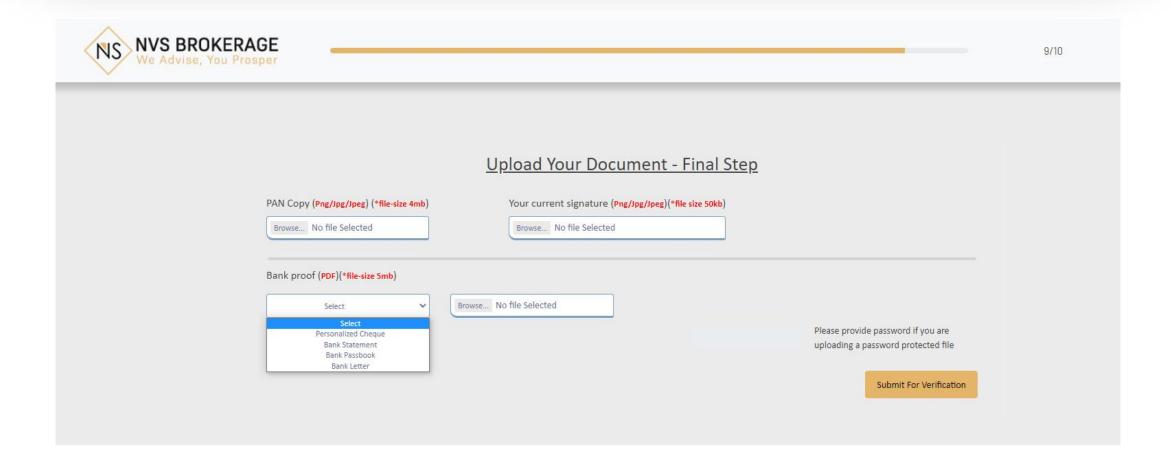

nd voluntarily consent to share my Aadhaar information with investmentwallet for conducting KYC for opening a trading and Demat account adhering to KRA regulations (2011) and PMLA guidelines (2002).

Connect to Digilocker

### Aadhaar Verification



Return to NVS Brokerage Private Limited

## OTP Verification



# DigiLocker PIN



## Permission



## Client Details

## Please Verify Your Details



## Sunil Ramashrey Jaiswar

Father's Name : Ramashrey Jaiswar

: 02-02-1991 D.O.B

: Male Gender

: room no.251/B, jijamata nagar, G.D.Ambekar marg Address

kalachowki, Kalachowki S.O, Mumbai City,

Maharashtra, India, 400033

Continue

## **KYC Attributes**



## **KYC Attributes**



## Nominee Details





## Nominee Details



## Bank Account Details





## Bank Account Verification













## Capture Photograph



9/10

### Webcam Client Image - Final Step

### Important Image instructions

- > Do not wear goggles, cap or anything covering the face
- > Capture clear image with a sufficient light
- > Not other person should appear in the image
- > Distance between the camera should not be more then 0.5 meter
- > Background of the image should be plain, preferably white
- > Do not use the rotated image. Caputure only an up-right image .



Specimen Image



Submit & Continue

# E-Sign





### Aadhaar Verification









## E-Sign Confirmation





Thank you! Your E-sign has been Completed.

You may close the window.