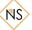

## Capture Photograph

9/10

### Webcam Client Image - Final Step

### Important Image instructions

- > Do not wear goggles, cap or anything covering the face
- > Capture clear image with a sufficient light
- > Not other person should appear in the image
- > Distance between the camera should not be more then 0.5 meter
- > Background of the image should be plain, preferably white
- > Do not use the rotated image. Caputure only an up-right image .