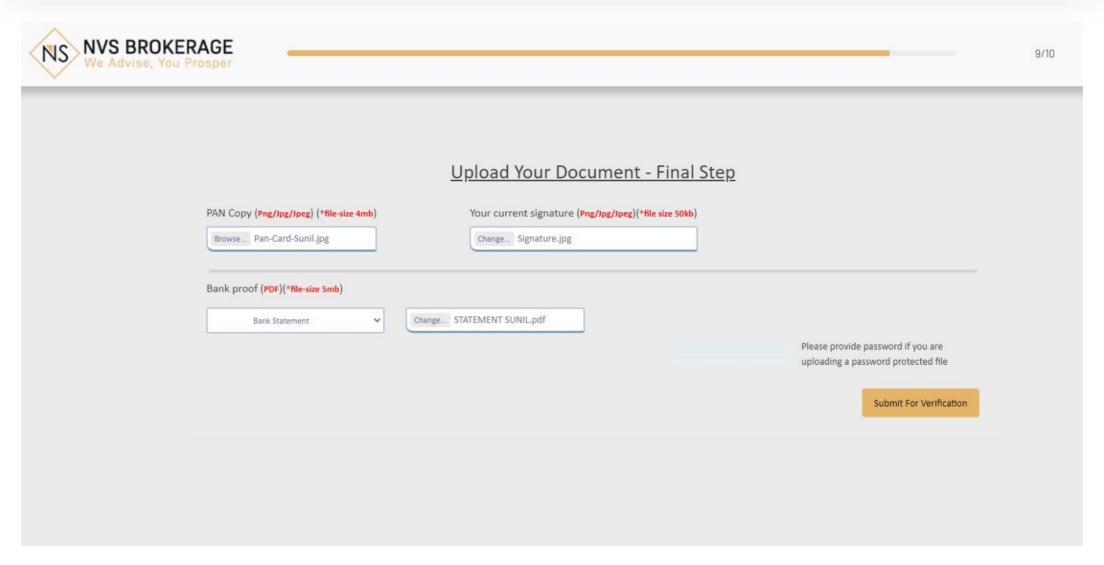

## Capture Photograph

9/10

### Webcam Client Image - Final Step

### Important Image instructions

- > Do not wear goggles, cap or anything covering the face
- > Capture clear image with a sufficient light
- > Not other person should appear in the image
- > Distance between the camera should not be more then 0.5 meter
- > Background of the image should be plain, preferably white
- > Do not use the rotated image. Caputure only an up-right image .

Specimen Image

Submit & Continue