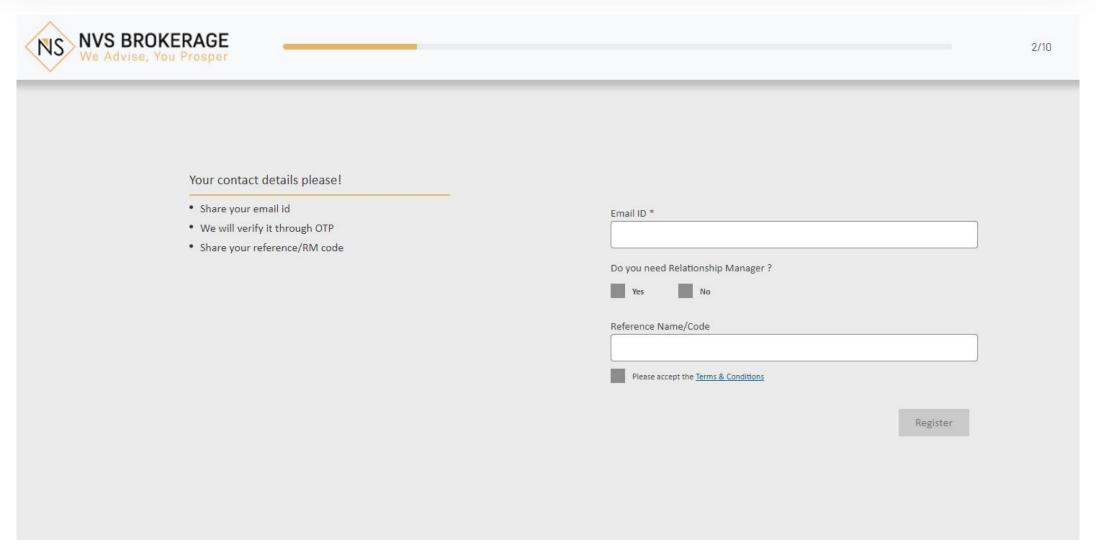

### Keep the following handy:

- . Mobile number & Email ID for OTP authentication
- PAN Copy
- Adhaar Card Number
- · Proof of Bank A/C(png,jpg & pdf upto 4 mb)
- · Copy of signature on plain paper (png,jpg upto 4 mb)
- · PAN copy of Nominee (Nomination is mandatory)

### Keep the following handy:

- . Mobile number & Email ID for OTP authentication
- PAN Copy
- Adhaar Card Number
- Proof of Bank A/C(png,jpg & pdf upto 4 mb)
- · Copy of signature on plain paper (png,jpg upto 4 mb)
- · PAN copy of Nominee (Nomination is mandatory)

### Keep the following handy:

- · Mobile number & Email ID for OTP authentication
- PAN Copy
- Adhaar Card Number
- Proof of Bank A/C(png,jpg & pdf upto 4 mb)
- Copy of signature on plain paper (png,jpg upto 4 mb)
- · PAN copy of Nominee (Nomination is mandatory)