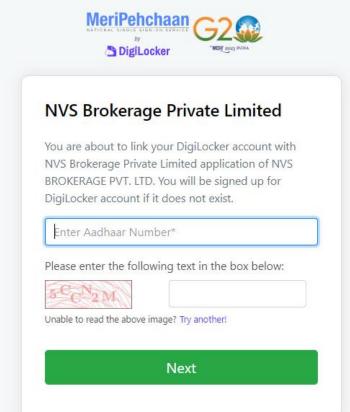

### Share Aadhar details from Digilocker

Do not worry if you have never registered with Digilocker. Click on the button "Connect To Digilocker". Digilocker will open as a pop-up on your screen where provide your Aadhaar number and authenticate with OTP. You will then be required to set your PIN and give your consent to provide your Aadhaar document to us for KYC. Your 12 digit Aadhar number is never fetched, stored, revealed or collected. The Aadhaar and the PAN aqupj0910g should belong to you.

Connect to Digilocker

### Aadhaar Verification

Return to NVS Brokerage Private Limited