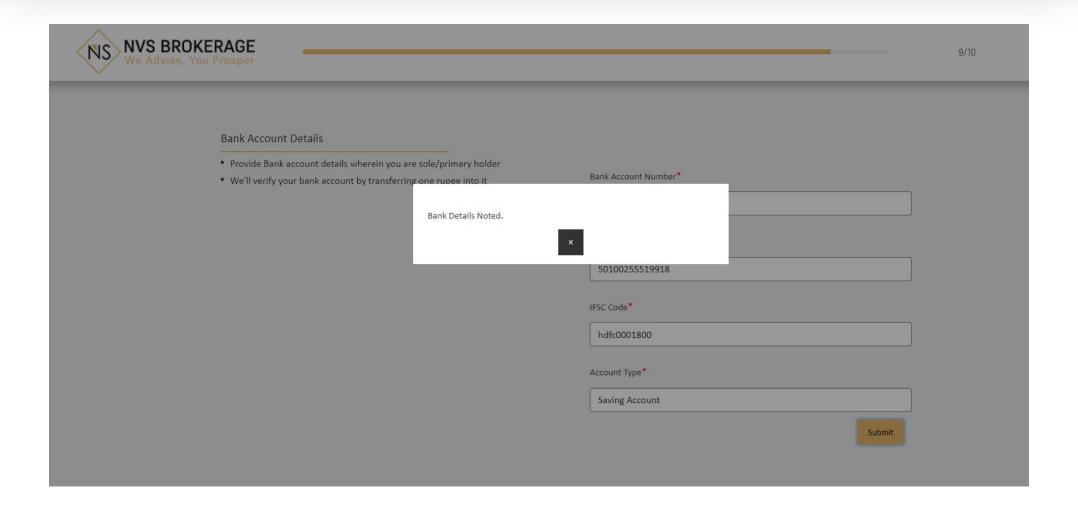

nt and voluntarily consent to share my Aadhaar information with investmentwallet for conducting KYC for opening a trading and Demat account adhering to KRA regulations (2011) and PMLA guidelines (2002).

Connect to Digilocker

### Aadhaar Verification



Return to NVS Brokerage Private Limited

## OTP Verification



# DigiLocker PIN



## Permission



## Client Details

## Please Verify Your Details



## Sunil Ramashrey Jaiswar

Father's Name : Ramashrey Jaiswar

: 02-02-1991 D.O.B

: Male Gender

: room no.251/B, jijamata nagar, G.D.Ambekar marg Address

kalachowki, Kalachowki S.O, Mumbai City,

Maharashtra, India, 400033

Continue

## **KYC Attributes**



## **KYC Attributes**



## Nominee Details





## Nominee Details



## Bank Account Details





## Bank Account Verification













## Capture Photograph



9/10

### Webcam Client Image - Final Step

### Important Image instructions

- > Do not wear goggles, cap or anything covering the face
- > Capture clear image with a sufficient light
- > Not other person should appear in the image
- > Distance between the camera should not be more then 0.5 meter
- > Background of the image should be plain, preferably white
- > Do not use the rotated image. Caputure only an up-right image .



Specimen Image



Submit & Continue

# E-Sign





### Aadhaar Verification









## E-Sign Confirmation





Thank you! Your E-sign has been Completed.

You may close the window.