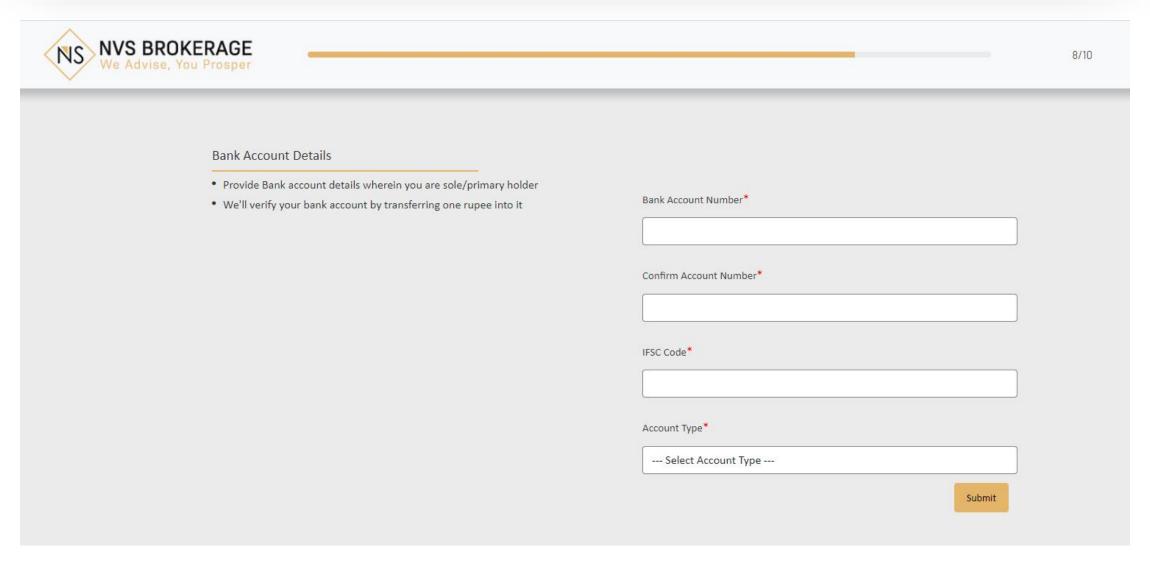

ad the Aadhaar user consent document and voluntarily consent to share my Aadhaar information with investmentwallet for conducting KYC for opening a trading and Demat account adhering to KRA regulations (2011) and PMLA guidelines (2002).

Connect to Digilocker

### Aadhaar Verification



Return to NVS Brokerage Private Limited

## OTP Verification



# DigiLocker PIN



## Permission



## Client Details

## Please Verify Your Details



## Sunil Ramashrey Jaiswar

Father's Name : Ramashrey Jaiswar

: 02-02-1991 D.O.B

: Male Gender

: room no.251/B, jijamata nagar, G.D.Ambekar marg Address

kalachowki, Kalachowki S.O, Mumbai City,

Maharashtra, India, 400033

Continue

## **KYC Attributes**



## **KYC Attributes**



## Nominee Details





## Nominee Details



## Bank Account Details





## Bank Account Verification













## Capture Photograph



9/10

### Webcam Client Image - Final Step

### Important Image instructions

- > Do not wear goggles, cap or anything covering the face
- > Capture clear image with a sufficient light
- > Not other person should appear in the image
- > Distance between the camera should not be more then 0.5 meter
- > Background of the image should be plain, preferably white
- > Do not use the rotated image. Caputure only an up-right image .



Specimen Image



Submit & Continue

# E-Sign





### Aadhaar Verification









## E-Sign Confirmation





Thank you! Your E-sign has been Completed.

You may close the window.