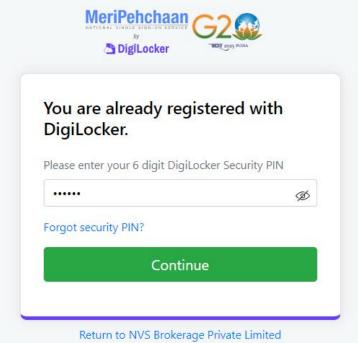

### Share Aadhar details from Digilocker

Do not worry if you have never registered with Digilocker. Click on the button "Connect To Digilocker". Digilocker will open as a pop-up on your screen where provide your Aadhaar number and authenticate with OTP. You will then be required to set your PIN and give your consent to provide your Aadhaar document to us for KYC. Your 12 digit Aadhar number is never fetched, stored, revealed or collected. The Aadhaar and the PAN aqupj0910g should belong to you.

# DigiLocker PIN