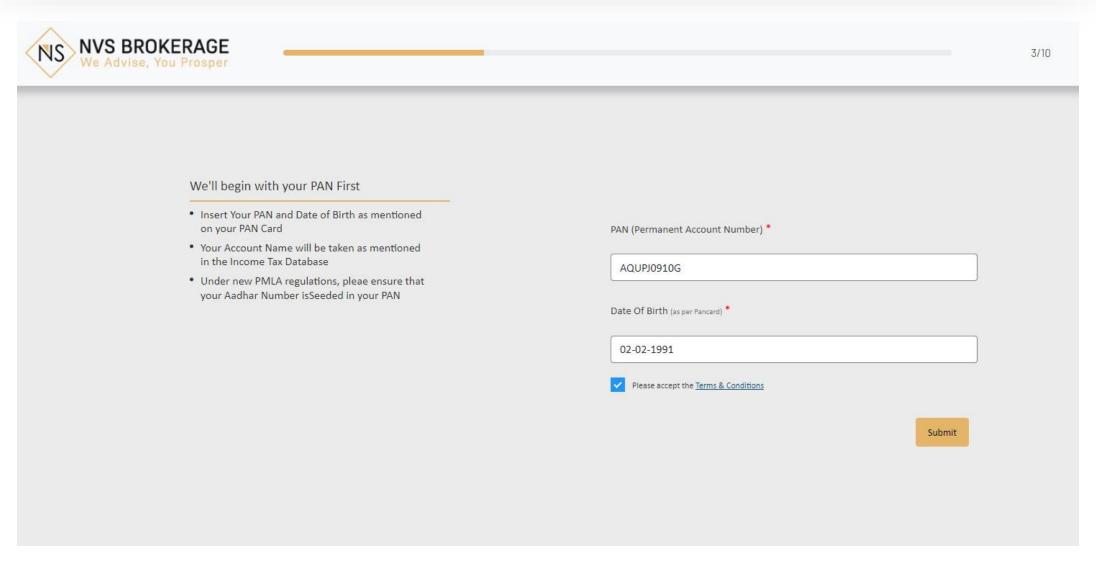

### SIGN UP NOW

Enter OTP

OTP

117s Waiting for OTP...

Resend

Verify OTP

## OTP Verification



1/10

### **OPEN YOUR TRADING AND DEMAT ACCOUNT**

- . How to open an account with us:
- Instant and 100% paperless.
- All your details are verified.
- . E-Sign, and you are all set to trade.

#### \*Do's and Dont's

### Keep the following handy:

- · Mobile number & Email ID for OTP authentication
- PAN Copy
- Adhaar Card Number
- Proof of Bank A/C(png,jpg & pdf upto 4 mb)
- Copy of signature on plain paper (png,jpg upto 4 mb)
- · PAN copy of Nominee (Nomination is mandatory)

#### SIGN UP NOW

Enter OTP

6512

97s Waiting for OTP...

Resend

Verify OTP

## **Email Verification**



## **Email Verification**



## OTP Verification



### **KYC Verification**



### **KYC Verification**



## Name Verification





# Segment Selection



# Brokerage Plans



# Brokerage Plans



## Digilocker Sign In



5/10

### Share Aadhar details from Digilocker

Do not worry if you have never registered with Digilocker. Click on the button "Connect To Digilocker". Digilocker will open as a pop-up on your screen where provide your Aadhaar number and authenticate with OTP. You will then be required to set your PIN and give your consent to provide your Aadhaar document to us for KYC. Your 12 digit Aadhar number is never fetched, stored, revealed or collected. The Aadhaar and the PAN aqupj0910g should belong to you.

By clicking the below button, I agree that have read the Aadhaar user consent document and voluntarily consent to share my Aadhaar information with investmentwallet for condu