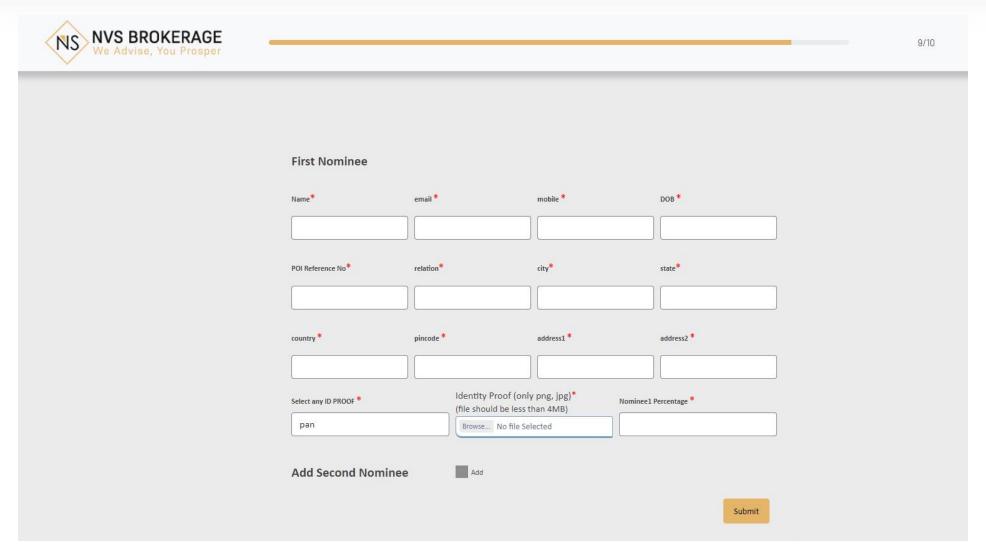

By clicking the below button, I agree that have read the Aadhaar user consent document and voluntarily consent to share my Aadhaar information with investmentwallet for conducting KYC for opening a trading and Demat account adhering to KRA regulations (2011) and PMLA guidelines (2002).

Connect to Digilocker

### Aadhaar Verification



Return to NVS Brokerage Private Limited

## OTP Verification



# DigiLocker PIN



## Permission



## Client Details

## Please Verify Your Details



## Sunil Ramashrey Jaiswar

Father's Name : Ramashrey Jaiswar

: 02-02-1991 D.O.B

: Male Gender

: room no.251/B, jijamata nagar, G.D.Ambekar marg Address

kalachowki, Kalachowki S.O, Mumbai City,

Maharashtra, India, 400033

Continue

## **KYC Attributes**



## **KYC Attributes**



## Nominee Details





## Nominee Details



## Bank Account Details





## Bank Account Verification













## Capture Photograph



9/10

### Webcam Client Image - Final Step

### Important Image instructions

- > Do not wear goggles, cap or anything covering the face
- > Capture clear image with a sufficient light
- > Not other person should appear in the image
- > Distance between the camera should not be more then 0.5 meter
- > Background of the image should be plain, preferably white
- > Do not use the rotated image. Caputure only an up-right image .



Specimen Image



Submit & Continue

# E-Sign





### Aadhaar Verification









## E-Sign Confirmation





Thank you! Your E-sign has been Completed.

You may close the window.