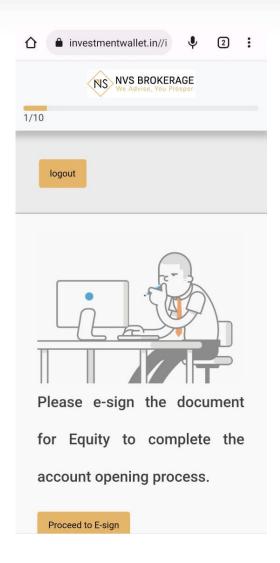

251/B, jijamata nagar, G.D.Ambekar marg Address

kalachowki, Kalachowki S.O, Mumbai City,

Maharashtra, India, 400033

Continue

## **KYC Attributes**



## **KYC Attributes**



## Nominee Details





## Nominee Details



## Bank Account Details





## Bank Account Verification













## Capture Photograph



9/10

### Webcam Client Image - Final Step

### Important Image instructions

- > Do not wear goggles, cap or anything covering the face
- > Capture clear image with a sufficient light
- > Not other person should appear in the image
- > Distance between the camera should not be more then 0.5 meter
- > Background of the image should be plain, preferably white
- > Do not use the rotated image. Caputure only an up-right image .



Specimen Image



Submit & Continue

# E-Sign





### Aadhaar Verification









## E-Sign Confirmation





Thank you! Your E-sign has been Completed.

You may close the window.