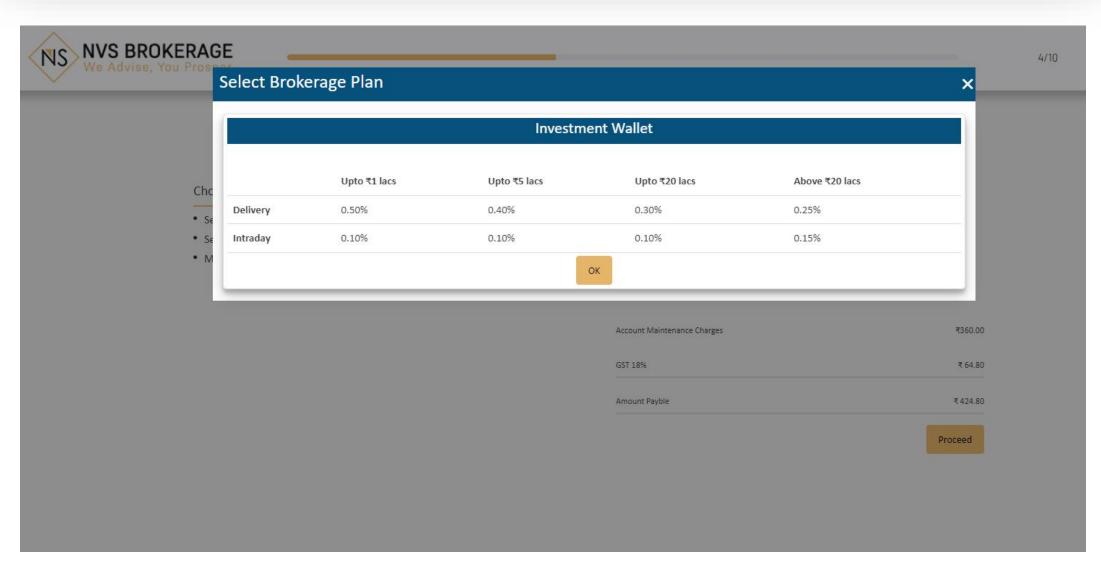

rify OTP

## OTP Verification



1/10

### **OPEN YOUR TRADING AND DEMAT ACCOUNT**

- . How to open an account with us:
- Instant and 100% paperless.
- All your details are verified.
- . E-Sign, and you are all set to trade.

#### \*Do's and Dont's

### Keep the following handy:

- · Mobile number & Email ID for OTP authentication
- PAN Copy
- Adhaar Card Number
- Proof of Bank A/C(png,jpg & pdf upto 4 mb)
- Copy of signature on plain paper (png,jpg upto 4 mb)
- · PAN copy of Nominee (Nomination is mandatory)

#### SIGN UP NOW

Enter OTP

6512

97s Waiting for OTP...

Resend

Verify OTP

## **Email Verification**



## **Email Verification**



## OTP Verification



### **KYC Verification**



### **KYC Verification**



## Name Verification





# Segment Selection



# Brokerage Plans



# Brokerage Plans



## Digilocker Sign In



5/10

### Share Aadhar details from Digilocker

Do not worry if you have never registered with Digilocker. Click on the button "Connect To Digilocker". Digilocker will open as a pop-up on your screen where provide your Aadhaar number and authenticate with OTP. You will then be required to set your PIN and give your consent to provide your Aadhaar document to us for KYC. Your 12 digit Aadhar number is never fetched, stored, revealed or collected. The Aadhaar and the PAN aqupj0910g should belong to you.

By clicking the below button, I agree that have read the Aadhaar user consent document and voluntarily consent to share my Aadhaar information with investmentwallet for conducting KYC for opening a trading and Demat account adhering to KRA regu