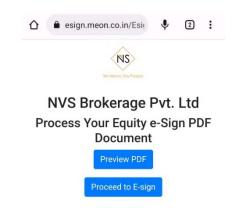

arg Address

kalachowki, Kalachowki S.O, Mumbai City,

Maharashtra, India, 400033

Continue

## **KYC Attributes**



## **KYC Attributes**



## Nominee Details





## Nominee Details



## Bank Account Details





## Bank Account Verification













## Capture Photograph



9/10

### Webcam Client Image - Final Step

### Important Image instructions

- > Do not wear goggles, cap or anything covering the face
- > Capture clear image with a sufficient light
- > Not other person should appear in the image
- > Distance between the camera should not be more then 0.5 meter
- > Background of the image should be plain, preferably white
- > Do not use the rotated image. Caputure only an up-right image .



Specimen Image



Submit & Continue

# E-Sign





### Aadhaar Verification









## E-Sign Confirmation





Thank you! Your E-sign has been Completed.

You may close the window.